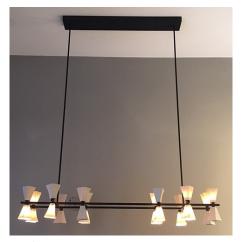

## **DESCRIPTION**

Introduce warm and radiant light into your space with this organic yet industrial chandelier. Hanging from a custom-made ceiling base, these porcelain fixtures infuse character and mood while still evoking style.

As shown in image on left - 24 units of Sipon Porcelain Pendants organized on a rectangular metal frame dropping from a black powder coated 36"L ceiling base (shape, size and color custom) with a total drop of 5'.

## **TECHNICAL SPECS**

- Powder coated metal ceiling plate houses the transformers (size and color are custom)
- Total Appearence 48" in length
- Each pendant measures 2.5"W X 3.5"H
- G4 Halogen bulb and LED at additional cost
- All of our products are ESA approved