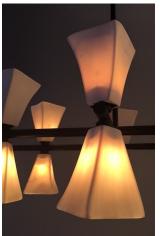

As shown in image on left - 24 units of Sipon Porcelain Pendants organized on a rectangular metal frame dropping from a black powder coated 36"L ceiling base (shape, size and color custom) with a total drop of 5'.

## **TECHNICAL SPECS**

- Powder coated metal ceiling plate houses the transformers (size and color are custom)
- Total Appearence 48" in length
- Each pendant measures 2.5"W X 3.5"H
- G4 Halogen bulb and LED at additional cost
- All of our products are ESA approved