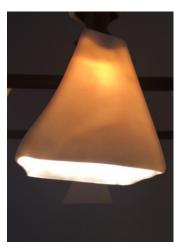

## **TECHNICAL SPECS**

- Powder coated metal ceiling plate houses the transformers (size and color are custom)
- Total Appearence 48" in length
- Each pendant measures 2.5"W X 3.5"H
- G4 Halogen bulb and LED at additional cost
- All of our products are ESA approved